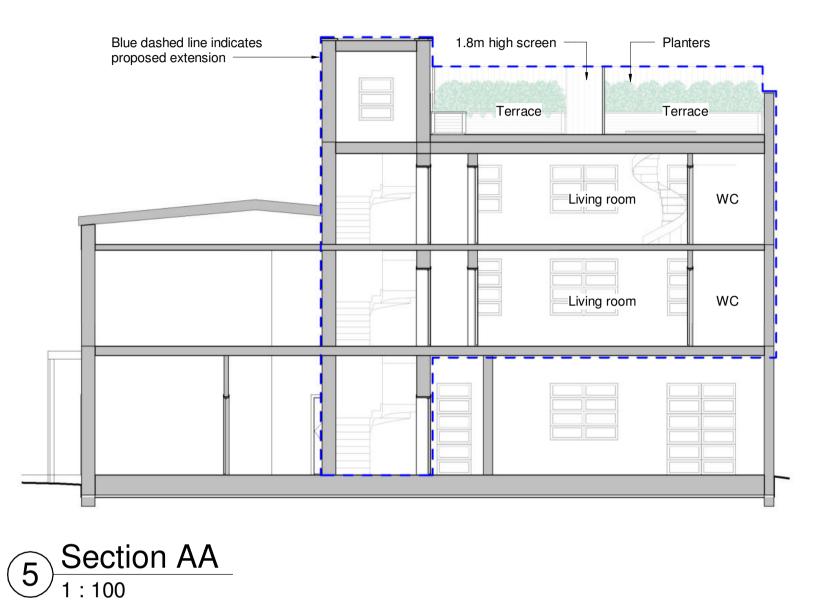

verified on site prior to construction. Responsibility for the reproduction of this drawing lies with the recipient to check that all information has been replicated in full when

This drawing must be read in conjunction with all other relevant consultants' information

Any discrepancies and/or ambiguities within this drawing, or between it and information given elsewhere, must be reported immediately to BAL for clarification before proceeding.

All works are to be carried out in accordance with current British Standards,

Building Regulations and relevant Codes of Practice.

Refer to the Construction (Design and Management) documentation where applicable. It is assumed that all works will be carried out by a competent contractor working, where necessary, to an approved method statement.





Watson Diesel Elm Grove, SW19 4HE

Proposed Floor Plans and Section

Scale
1:100@A1

Date
Oct '20

Drawn
AC

IF

BrookesÁrchitects

Upstairs at The Grange Bank Lane, London SW15 5JT T 020 8487 1223

5151-BAL-XX-ZZ-DR-A-07-0011 P2

This page is intentionally left blanl