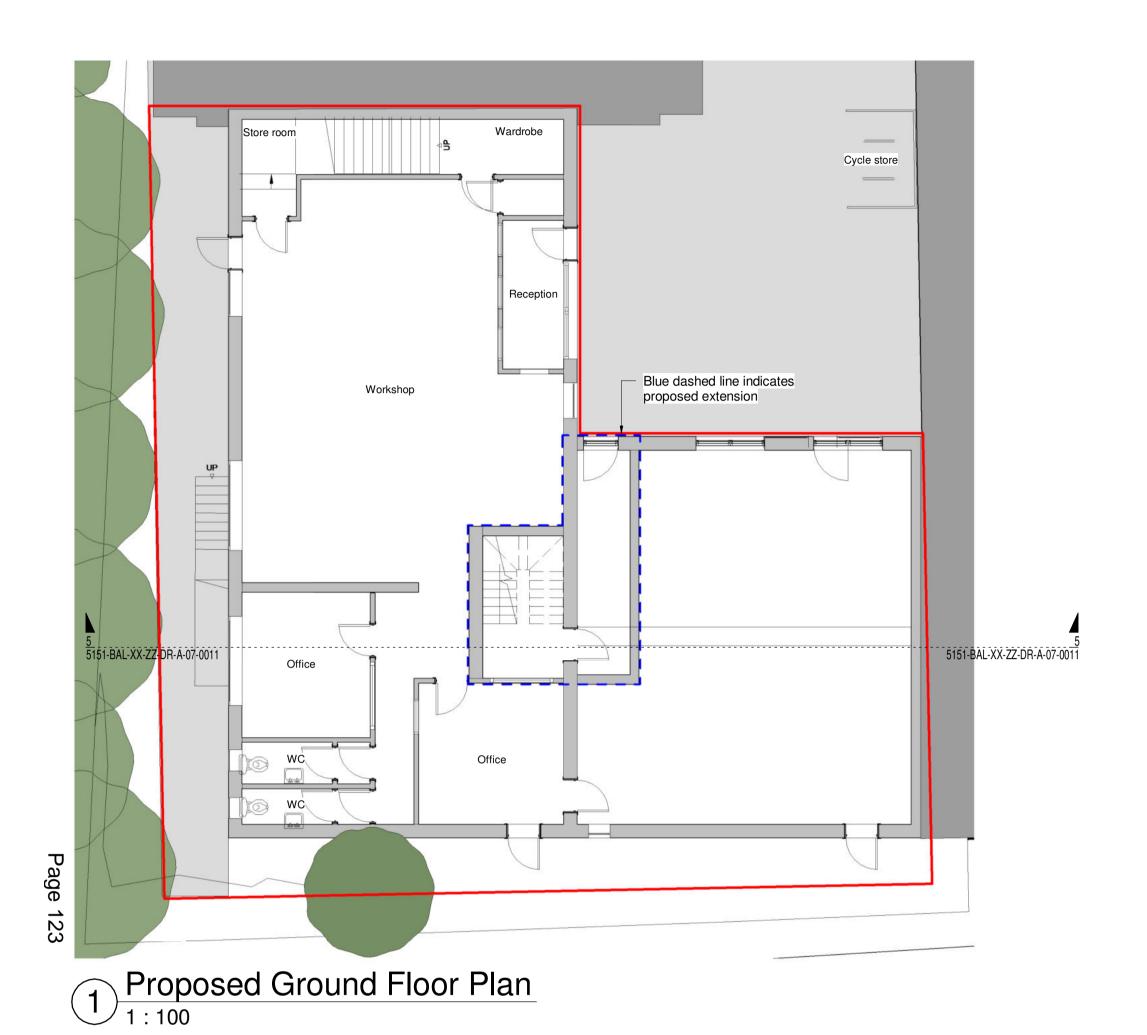

2 Proposed First Floor Plan 1:100



 $4 \frac{\text{Roof Plan}}{1:100}$ 

## Do not scale from this drawing

© Brookes Architects Limited (BAL), all rights reserved.

compared with the original.

2 New Flats Gross Internal Area (m² and ft²)

2 New Flats Gross Amenity Area (m² and ft²)

Unit 1 Terrace Unit 2 Terrace

Number Metric Area Imperial Area

829 ft<sup>2</sup>

This drawing has been prepared for the use of BAL's client specifically for the site titled below. It may not be used, modified, reproduced or relied upon by

Do not scale from this drawing. All dimensions are to be verified on site prior to construction. Responsibility for the reproduction of this drawing lies with the recipient to check that all information has been replicated in full when

This drawing must be read