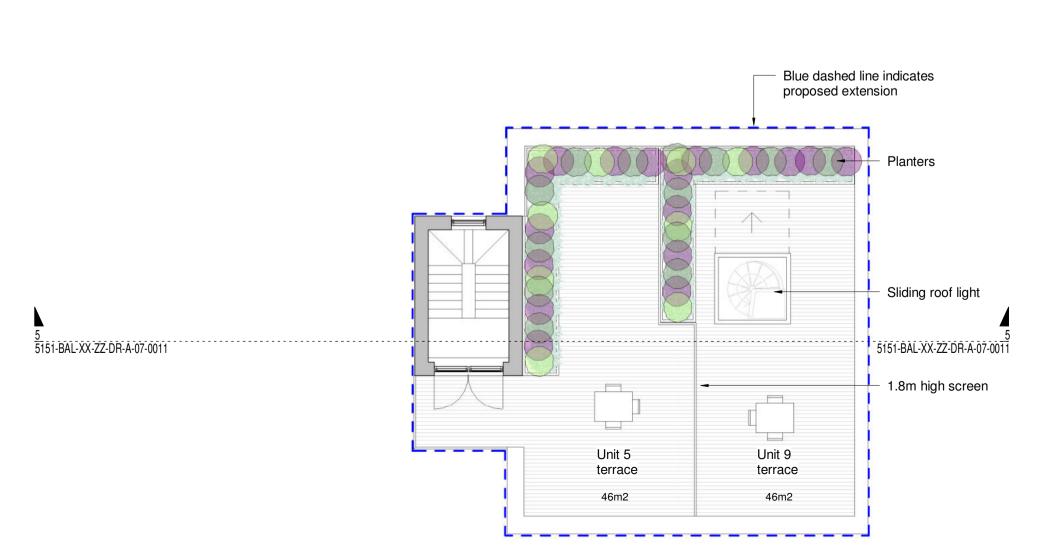

2 Proposed First Floor Plan 1:100

 $4 \frac{\text{Roof Plan}}{1:100}$ 

Unit 1 Terrace Unit 2 Terrace

Number Metric Area Imperial Area

829 ft<sup>2</sup>

This drawing has been prepared for the use of BAL's client specifically for the site titled below. It may not be used, modified, reproduced or relied upon by