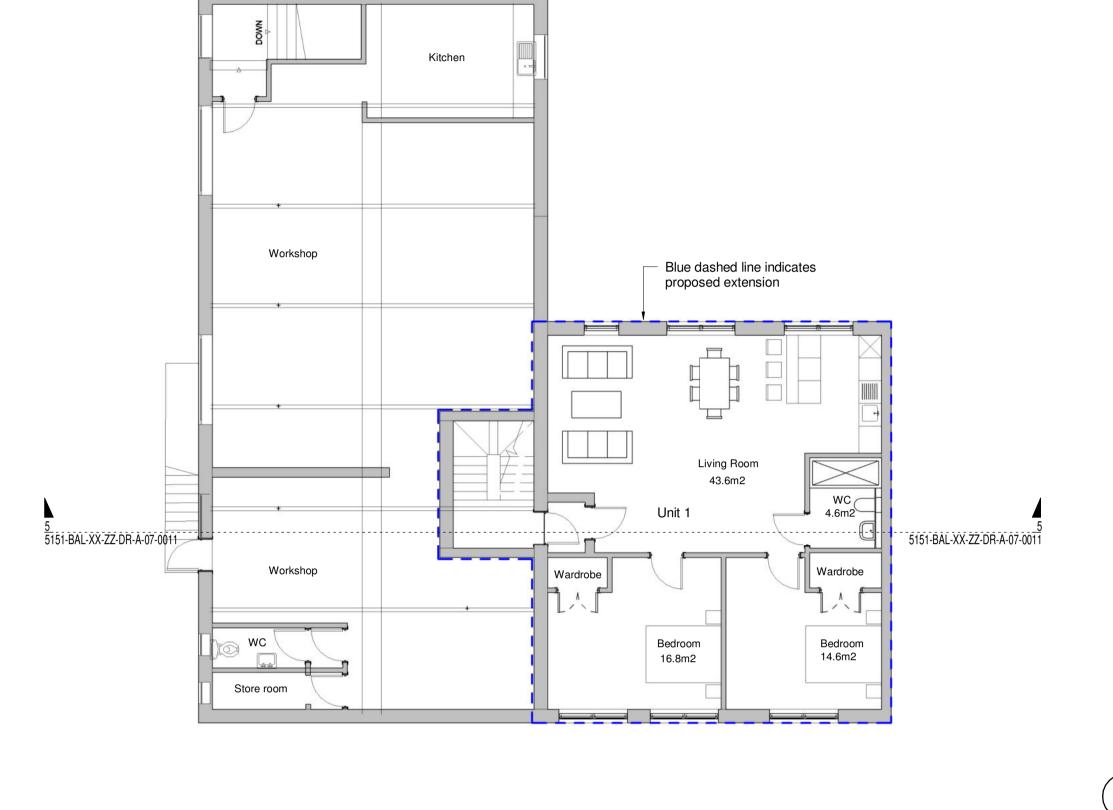

2 Proposed First Floor Plan 1:100



 $4 \frac{\text{Roof Plan}}{1:100}$ 

## Do not scale from this drawing

© Brookes Architects Limited (BAL), all rights reserved.

compared with the original.

2 New Flats Gross Internal Area (m² and ft²)

2 New Flats Gross Amenity Area (m² and ft²)

Unit 1 Terrace Unit 2 Terrace

Number Metric Area Imperial Area

829 ft<sup>2</sup>

This drawing has been prepared for the use of BAL's client specifically for the site titled below. It may not be used, modified, reproduced or relied upon by

Do not scale from this drawing. All dimensions are to be verified on site prior to construction. Responsibility for the reproduction of this drawing lies with the recipient to check that all information has been replicated in full when

This drawing must be read in