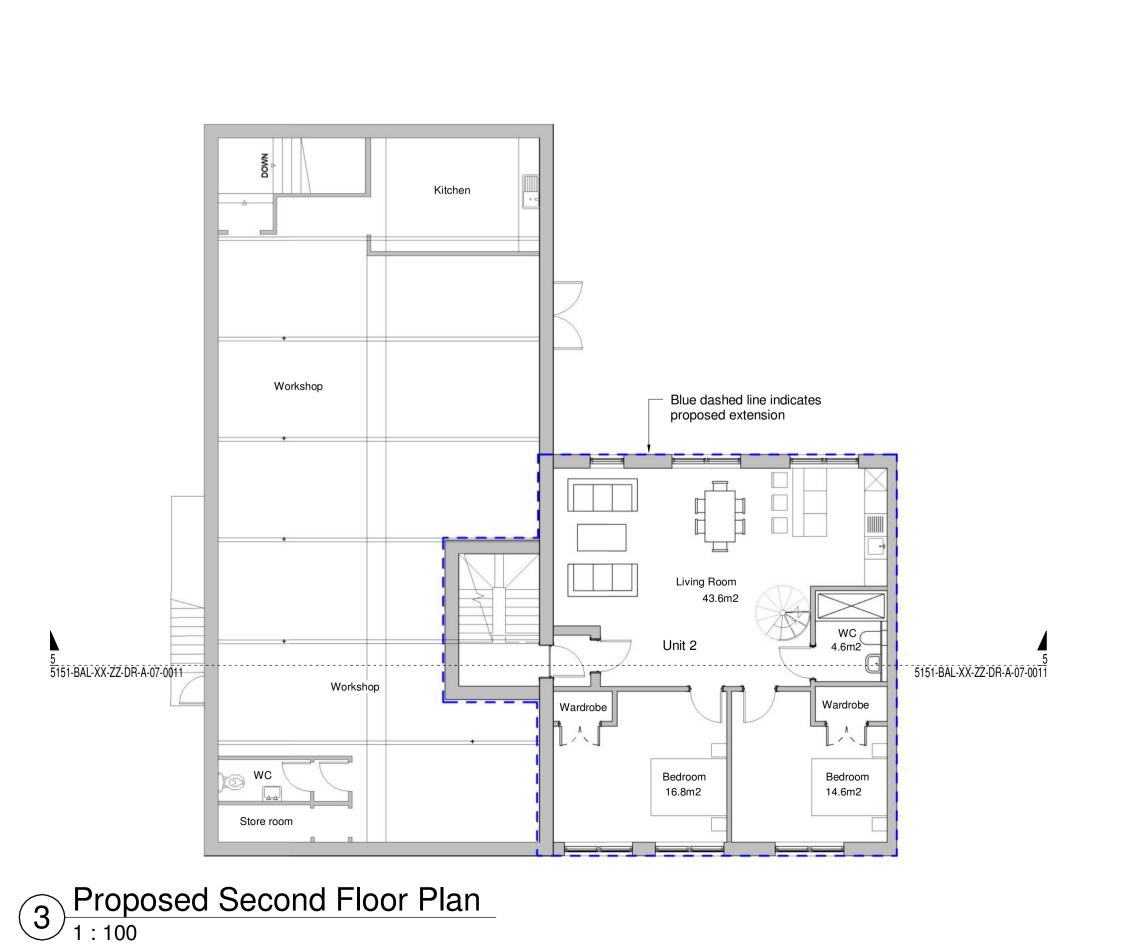

2 Proposed First Floor Plan 1:100



 $4 \frac{\text{Roof Plan}}{1:100}$ 

## Do not scale from this drawing

© Brookes Architects Limited (BAL), all rights reserved.

compared with the original.

2 New Flats Gross Internal Area (m² and ft²)

2 New Flats Gross Amenity Area (m² and ft²)

Unit 1 Terrace Unit 2 Terrace

Number Metric Area Imperial Area

829 ft<sup>2</sup>

This drawing has been prepared for the use of BAL's client specifically for the site titled below. It may not be used, modified, reproduced or relied upon by

Do not scale from this drawing. All dimensions are to be verified on site prior to construction. Responsibility for the reproduction of this drawing lies with the recipient to check that all information has been replicated in full when

This drawing must be read i